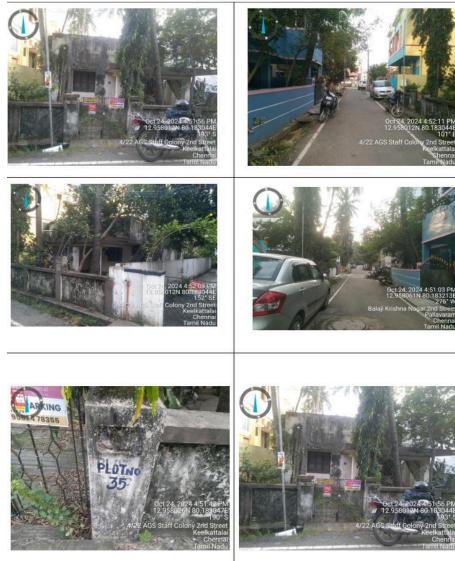

| Name of the Borrower                   |                                     | Mr.Lakshmi narayanan                                                              |
|----------------------------------------|-------------------------------------|-----------------------------------------------------------------------------------|
|                                        |                                     |                                                                                   |
| Address and description of<br>Property |                                     | Plot no:35,Balaji nagar 2nd<br>street,keelkattalai,Velacherr<br>y Chennai-600117. |
| City                                   |                                     | CHENNAI                                                                           |
| State                                  |                                     | TAMILNADU                                                                         |
|                                        |                                     | -                                                                                 |
|                                        |                                     | -                                                                                 |
|                                        |                                     | -                                                                                 |
| Description of Property                |                                     | Residential (HIG)                                                                 |
| Nature of Property (Plot/Flat, etc.)   |                                     | Land and House-Ground<br>Floor                                                    |
| Area of Property(in sq. feet)          |                                     | 1458.00 Sq.ft G.F RCC : -900<br>Sq.ft                                             |
| UOM                                    |                                     | -                                                                                 |
| Age of Building (In Years)             |                                     | 30 years                                                                          |
| Age of building (in Tears)             | No. of Room                         | 2                                                                                 |
|                                        | No. of Bathroom                     | 2                                                                                 |
| Canadification of Decements            |                                     | NA                                                                                |
| Specification of Property              | No. of Balcony<br>Boundary wall (if | NA                                                                                |
|                                        | available)                          | NIL                                                                               |
|                                        | Lift                                | NA                                                                                |
|                                        | Club House                          | NIL                                                                               |
|                                        | Gymnasium                           | -                                                                                 |
| Amenities available                    | Park                                |                                                                                   |
| Floor                                  |                                     | -                                                                                 |
| No. of floor in Building               |                                     | NII                                                                               |
|                                        | Hospital                            | 1.60 Km Avinash Hospital                                                          |
|                                        |                                     | 0.45 Km Balyaa senior                                                             |
|                                        | School                              | secondary school                                                                  |
|                                        | Bus stop                            | -                                                                                 |
|                                        | Bas stop                            | 0.30 Km Medavakkam main                                                           |
|                                        | Main Road                           | Road                                                                              |
| Distance from Key                      | Market/Shopping                     | 1.10 Km Sri krishna                                                               |
| facilities(In Kms)                     | Complex                             | Complex                                                                           |
|                                        | Society Maintenance                 | •                                                                                 |
|                                        | dues                                | NIL                                                                               |
| Encumbrances Known to                  | Municipal Dues                      | NIL                                                                               |
| Arcil                                  | Any other Dues                      | NIL                                                                               |