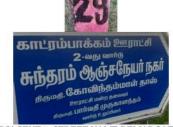

Physical

17.02.2023

ACCOUNT NAME: Arcil-Retail Loan Portfolio-058-C-Trust | A/C No: 57500000466353 | Maintained with: HDFC bank | IFSC Code: HDFC0000542 | Branch Addres:

Description of the Secured Asset being auctioned: Property owned by ABDUL AZEEZ A- All that piece and parcel of vacant housing site bearing Plot No.48 measuring 1500 sqft in Sundara

Anjaneyar Nagar comprised in S. Nos. 518/2 and 518/5B in No.56, at Kattrambakkam 'A' Village, Sriperumbudur Taluk, Kanchipuram District (Layout approved by DTCP, Chengalpattu Region, Chengalpattu, Layout Planning Permitapproval No.168/2014, dated 19.11.2014 by Director of Town & Country Planning) and Bounded on PlotNo.48 Northby: Shop No.2 South by: PlotNo.47 East