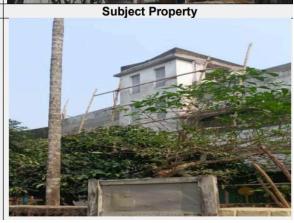

| Name of the Borrower          | Gautam Mondal                                                                                                                  |        |
|-------------------------------|--------------------------------------------------------------------------------------------------------------------------------|--------|
| Address and description of    | Property owned by Gautam Mondal                                                                                                |        |
| Property                      | All that piece and parcel of residential entire 1st floor, measuring                                                           |        |
| ,                             | above an area a little more or less 925 sq.ft. super built up,                                                                 |        |
|                               | comprises and under Mouza- Baruipur, J.L. No. 31, Touzi No. 350, Khatian No. 3404, 3445, 1957, Dag No. 2027, 2017, Holding No. |        |
|                               | 368/A of the Baruipur Municipality, P.S. Baruipur, Ward No.5, and                                                              |        |
|                               | the premises No. 83, K.C. Mitra Road, Bhattacharjee Para, Post                                                                 |        |
|                               | Office Baruipur, Dist-South 24 Pgs., Kolkata – 700144 (WB).                                                                    |        |
| City                          | Baruipur                                                                                                                       |        |
| State                         | West Bengal                                                                                                                    |        |
|                               | Residential House                                                                                                              |        |
| Nature of                     |                                                                                                                                |        |
| Property(Plot/Flat,etc)       | Residential House                                                                                                              |        |
| Area of Property(in sq. feet) | 925Sq.ft. SBU                                                                                                                  |        |
| UOM                           |                                                                                                                                |        |
| Age of Building (In Years)    | 15 Years                                                                                                                       |        |
|                               | No. of Bedroom                                                                                                                 | 3      |
|                               | No. of Bathroom                                                                                                                | 2      |
| Specification of Property     | No. of Balcony                                                                                                                 | 1      |
|                               | Boundary wall (if available)                                                                                                   | Yes    |
|                               | Lift                                                                                                                           | No     |
|                               | Club House                                                                                                                     | No     |
|                               | Gymnasium                                                                                                                      | No     |
| Amenities available           | Park                                                                                                                           | No     |
| Floor                         | 1 <sup>st</sup> Floor                                                                                                          |        |
| No.of floor in Building       | G+I                                                                                                                            |        |
|                               | Hospital                                                                                                                       | 0.5 Km |
|                               | School                                                                                                                         | 0.4 Km |
|                               | Airport                                                                                                                        | NA     |
| Distance from Key             | Railway Station                                                                                                                | 1 Km   |
| facilities(In Kms)            | ATM                                                                                                                            | 0.1 km |
|                               | Society Maintenance dues                                                                                                       | NA     |
| Encumbrances Known to         | Municipal Dues                                                                                                                 | NA     |
| Arcil                         | Any other Dues                                                                                                                 | NA     |