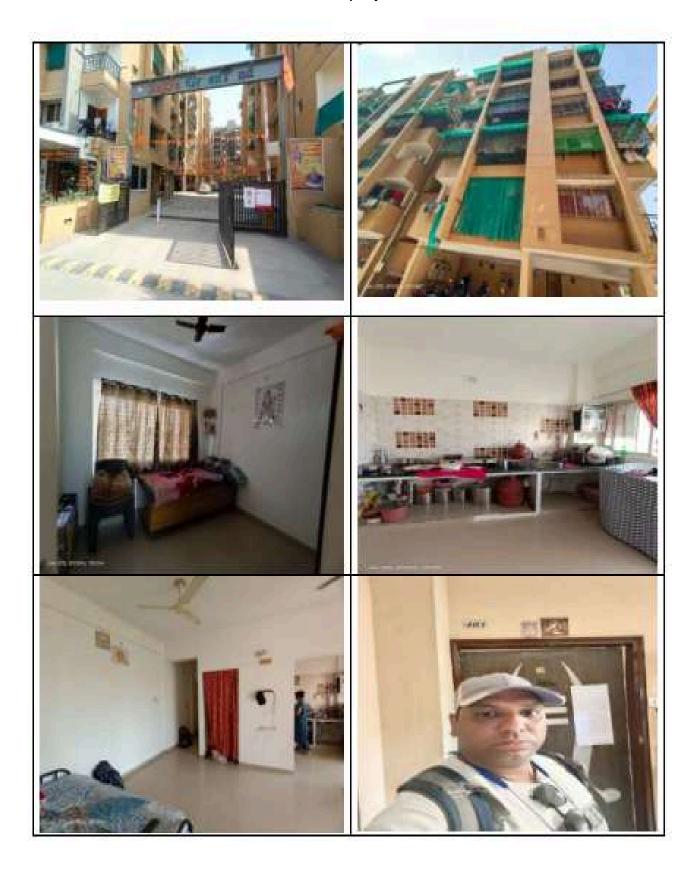

|                                  |                     | Mr. Pravin Harkbahdur    |
|----------------------------------|---------------------|--------------------------|
| Name of the Borrower             |                     | Sawad                    |
|                                  |                     | Flat No B/403,4th Floor, |
|                                  |                     | Rajipa Greenland         |
|                                  |                     | Residency, Nr. Abhilasha |
|                                  |                     | Square, Viratnagar Road, |
|                                  |                     | Mouje Nikol,             |
|                                  |                     | Ahmedabad - 382410.      |
| Address of Properties            |                     | BUA: 741 Sq. Ft          |
| City                             |                     | Ahmedabad                |
| State                            |                     | Gujarat                  |
|                                  |                     |                          |
|                                  |                     |                          |
| Desc of Property                 |                     | <br>  Flat               |
|                                  |                     | Flat                     |
| Nature of Property               |                     |                          |
| Area of Property UOM             |                     | BUA: 741 Sq. Ft          |
|                                  |                     | 40                       |
| Age of Building (In Years)       | No. of Dodge and    | 10                       |
|                                  | No. of Bedrooms     | 0                        |
|                                  | No. of Bathrooms    | 0                        |
| Specification of Property        | No. of Balconies    | 0                        |
|                                  | Lift                | NA                       |
|                                  | Club House          | NA                       |
|                                  | Gymnasium           | NA                       |
| Amenities available              | Park                | NA                       |
| Floor                            |                     | G.F+ 5                   |
| No.of floor in Building          |                     | NA                       |
|                                  | Hospital            | 2.0 KM                   |
|                                  | School              | 3.9 KM                   |
|                                  | Airport             | 10.0 KM                  |
| Distancfe from Key facilities(In | Railway Station     | 7.0 KM                   |
| Kms)                             | ATM                 | 0.5 KM                   |
|                                  | Society Maintenance |                          |
|                                  | dues                | NA                       |
|                                  | Municipal Dues      | NA                       |
| Encumbrances Known to Arcil      | Any other Dues      | NA                       |

### Photos of Property