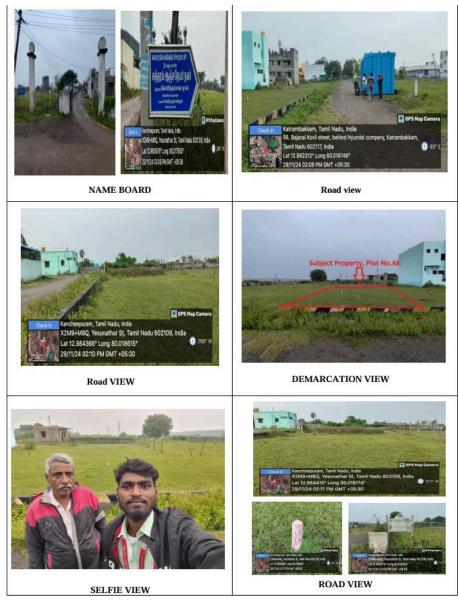

| News effete D                   |                     |                           |
|---------------------------------|---------------------|---------------------------|
| Name of the Borrower            |                     | Mr.Abdul Azeez            |
|                                 |                     | Plot No.48, 3rd Street,   |
|                                 |                     | Sundara Anjaneyar nagar,  |
|                                 |                     | Kattrambakkam A Village,  |
|                                 |                     | Sriperambadur,            |
| Address and description of      |                     | Kancheepuram district-    |
| Property                        |                     | 602109.                   |
| City                            |                     | CHENNAI                   |
| State                           |                     | TAMILNADU                 |
|                                 |                     | -                         |
|                                 |                     | -                         |
|                                 |                     | -                         |
| Description of Property         |                     | PLOT-Vacant Land          |
| Nature of Property (Plot/Flat,  |                     |                           |
| etc.)                           |                     | PLOT                      |
| Area of Property(in sq. feet)   |                     | 1500 Sqft                 |
| UOM                             |                     | -                         |
| Age of Building (In Years)      |                     |                           |
|                                 | No. of Room         | NIL                       |
|                                 | No. of Bathroom     | NIL                       |
|                                 |                     |                           |
| Specification of Property       | No. of Balcony      | NIL                       |
|                                 | Boundary wall (if   | NUL                       |
|                                 | available)          | NIL                       |
|                                 | Lift                | NIL                       |
|                                 | Club House          | NIL                       |
|                                 | Gymnasium           | -                         |
| Amenities available             | Park                | -                         |
| Floor                           |                     | -                         |
| No. of floor in Building        |                     | NIL                       |
|                                 | Hospital            | NIL                       |
|                                 | School              | 3Kms Govt Hospital        |
|                                 |                     | 18Kms Thiruvallur railway |
|                                 | Bus stop            | station                   |
|                                 | · ·                 | 500Mts Kattrambakkam      |
|                                 | Main Road           | Main road                 |
| Distance from Key facilities(In | Market/Shopping     |                           |
| Kms)                            | Complex             | -                         |
|                                 | Society Maintenance |                           |
|                                 | dues                | NIL                       |
| Encumbrances Known to           | Municipal Dues      | NIL                       |
| Arcil                           | Any other Dues      | NIL                       |
| ,                               |                     |                           |